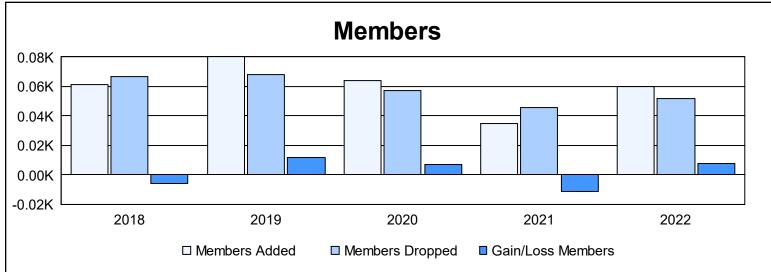

District 111BO As of June 2022 Cumulative

| Year      | New<br>Clubs | Dropped<br>Clubs | Gain/<br>Loss<br>Clubs | New<br>Members | Charter<br>Members | Reinstate<br>Members | Transfer<br>Members | Total<br>Member<br>Added | Total<br>Members<br>Dropped | Gain/<br>Loss<br>Members |
|-----------|--------------|------------------|------------------------|----------------|--------------------|----------------------|---------------------|--------------------------|-----------------------------|--------------------------|
| 2017-2018 | 0            | 0                | 0                      | 57             | 0                  | 1                    | 3                   | 61                       | 67                          | -6                       |
| 2018-2019 | 0            | 0                | 0                      | 76             | 0                  | 3                    | 1                   | 80                       | 68                          | 12                       |
| 2019-2020 | 0            | 0                | 0                      | 59             | 0                  | 0                    | 5                   | 64                       | 57                          | 7                        |
| 2020-2021 | 0            | 0                | 0                      | 33             | 0                  | 0                    | 2                   | 35                       | 46                          | -11                      |
| 2021-2022 | 0            | 0                | 0                      | 58             | 0                  | 0                    | 2                   | 60                       | 52                          | 8                        |
| Average   | 0            | 0                | 0                      | 57             | 0                  | 1                    | 3                   | 60                       | 58                          | 2                        |